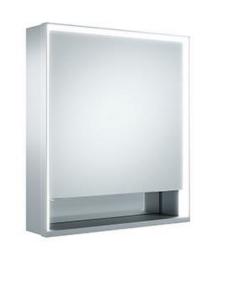

## **SPECIFICATION SHEET - bathroom accessories**

| BRAND:                         | KEUCO                                                                                                                                                                                   |
|--------------------------------|-----------------------------------------------------------------------------------------------------------------------------------------------------------------------------------------|
| ORIGIN:                        | Germany                                                                                                                                                                                 |
| SERIES:                        | ROYAL LUMOS                                                                                                                                                                             |
| PRODUCT<br>DESCRIPTION:        | Mirror cabinet wall-mounted 1 right hinged 2-sided crystal mirrored door Interior rear wall mirrored Adjustable light color from warm white to daylight Key panel with capacitive touch |
| MODEL No.                      | 14301 171101                                                                                                                                                                            |
| FINISH/COLOUR:                 | Silver Anodized                                                                                                                                                                         |
| DIMENSIONS:                    | 165mm x 650mm x 735mm                                                                                                                                                                   |
| OPTIONAL<br>MATCHING<br>PARTS: |                                                                                                                                                                                         |